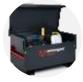

# powerstation<sup>™</sup>

### Product code: PWS10

- >>> Secure powered locker for segregated battery charging.
- >> Ten separate compartments with individual cam locks.
- >> Comes with fixing kit to join multiple PowerStations together.