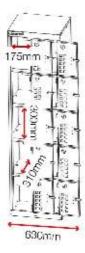

# **Product specifications**

| Weight                        | 41kg                                        |
|-------------------------------|---------------------------------------------|
| Colour                        | Light grey: RAL 7035, Traffic red: RAL 3020 |
| Suitable for                  | Site                                        |
| Finished coating              | Powder coated                               |
| Material & thickness          | 1mm steel                                   |
| Quantity of keys              | 20 keys: 2 per compartment                  |
| Suitable for vehicle mounting | No                                          |
| How are castors fitted?       | Not applicable                              |
| Other sizes available         | 1 other size                                |
| Qty of shelves as standard    | No                                          |
|                               |                                             |

# **Dimensions**

Barcode: 5060452082448