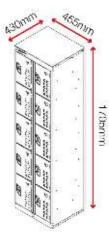

# **Product specifications**

| Weight                        | 41kg                                        |
|-------------------------------|---------------------------------------------|
| Colour                        | Light grey: RAL 7035, Traffic red: RAL 3020 |
| Suitable for                  | Site                                        |
| Finished coating              | Powder coated                               |
| Material & thickness          | 1mm steel                                   |
| Quantity of keys              | 20 keys: 2 per compartment                  |
| Suitable for vehicle mounting | No                                          |
| How are castors fitted?       | Not applicable                              |
| Other sizes available         | 1 other size                                |
| Qty of shelves as standard    | No                                          |
|                               |                                             |

# **Dimensions**

Barcode: 5060452082448