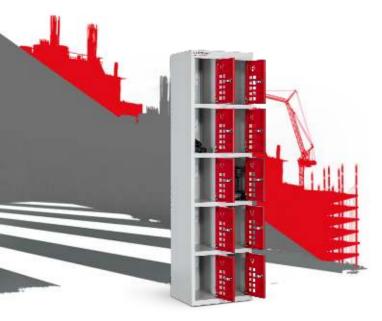

# powerstation<sup>™</sup>

### Product code: PWS10

- >>> Secure powered locker for segregated battery charging.
- >> Ten separate compartments with individual cam locks.
- >> Comes with fixing kit to join multiple PowerStations together.