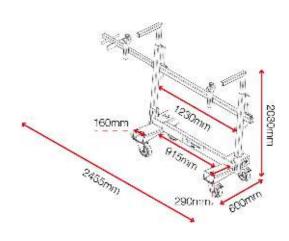

All in action

### **Product features**















Suitable for site Hea

Heavy-duty 6' castors

Lashing points

Working load limit

Collapsible

Stackable

Built in handles

## **Product specifications**

| Weight                        | 70kg                 |
|-------------------------------|----------------------|
| Colour                        | Black grey: RAL 7021 |
| Finished coating              | Powder coated        |
| Material & thickness          | 3mm steel            |
| Suitable for vehicle mounting | Castor plates        |
| Quantity of units supplied    | Yes                  |
|                               |                      |

### **Dimensions**



## Related products - Contact Armorgard to find out more



LoadAll LA750



LoadAll LA1000



LoadAll LA1500