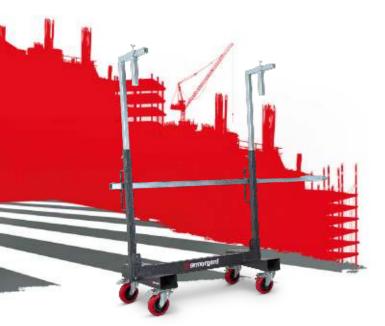

# loadall™

Product code: LA750-PRO

- >> Unique trolley for transporting sheets and lengths of material.
- >> LoadAll LA750 with telescopic safety handle and adjustable clamps.
- >> Unique H-frame design to manoeuvre easily around corners.