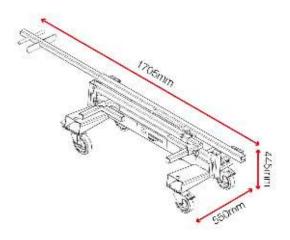

ty handle and adjustable clamps.
- >> Unique H-frame design to manoeuvre easily around corners.



Watch the LoadAll in action

### **Product features**















Suitable for site Hea

Heavy-duty 6' castors

Lashing points

Working load limit

Collapsible

Stackable

Built in handles

## **Product specifications**

| Weight                        | 70kg                 |
|-------------------------------|----------------------|
| Colour                        | Black grey: RAL 7021 |
| Finished coating              | Powder coated        |
| Material & thickness          | 3mm steel            |
| Suitable for vehicle mounting | Castor plates        |
| Quantity of units supplied    | Yes                  |
|                               |                      |

### **Dimensions**



## Related products - Contact Armorgard to find out more



LoadAll LA750



LoadAll LA1000



LoadAll LA1500