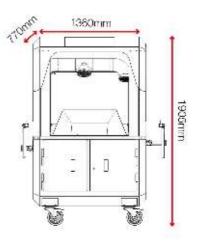

# Dimensions

# **Product specifications**

| Weight                  | 200kg                                                                                      |
|-------------------------|--------------------------------------------------------------------------------------------|
| Colour                  | Black grey: RAL 7021, Traffic red: RAL 3020                                                |
| Finished coating        | Powder coated and aluminium                                                                |
| Material & thickness    | N/A steel and aluminium                                                                    |
| Quantity of keys        | 2 keys                                                                                     |
| Does it have storage    | Yes                                                                                        |
| How are castors fitted? | Quick-fix bolt on castor kit. Extra<br>heavy-duty castors using Armorgard<br>castor plates |