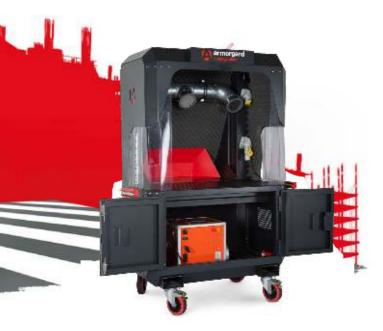

# cuttingstation<sup>™</sup> xtract

## Product code: SS7X

- >> A multi-purpose cutting platform, with an integrated secure cabinet.
- >> Extraction system helps to contain dust and respirable particulate.
- >> Reduces noise and vibration, and contains sparks when cutting.

## **Product features**

Fire resistant

5-lever deadlock

# **Product specifications**

| Weight                  | 200kg                                                                                      |
|-------------------------|--------------------------------------------------------------------------------------------|
| Colour                  | Black grey: RAL 7021, Traffic red: RAL 3020                                                |
| Finished coating        | Powder coated and aluminium                                                                |
| Material & thickness    | N/A steel and aluminium                                                                    |
| Quantity of keys        | 2 keys                                                                                     |
| Does it have storage    | Yes                                                                                        |
| How are castors fitted? | Quick-fix bolt on castor kit. Extra<br>heavy-duty castors using Armorgard<br>castor plates |