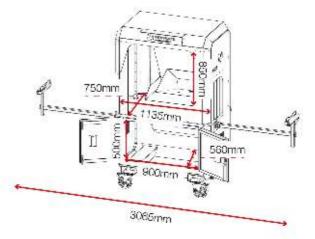

21, Traffic red: RAL 3020                                                |
| Finished coating        | Powder coated and aluminium                                                                |
| Material & thickness    | N/A steel and aluminium                                                                    |
| Quantity of keys        | 2 keys                                                                                     |
| Does it have storage    | Yes                                                                                        |
| How are castors fitted? | Quick-fix bolt on castor kit. Extra<br>heavy-duty castors using Armorgard<br>castor plates |

# Dimensions



### **Optional extras** - Contact Armorgard to find out more



Crane lifting eyes CLEK



Clamp SS7C