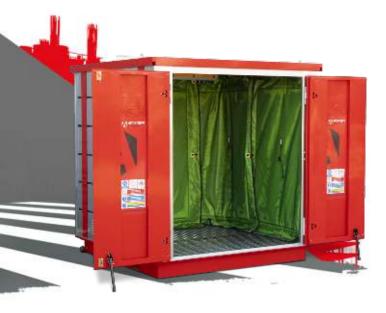

# **cuttingcube**<sup>™</sup>

#### Product code: CC200

- >> A walk-in cutting booth that helps reduce noise and contain slurry.
- >> Durable and washable acoustic curtains to reduce noise pollution.
- >> Fully welded sump base to contain slurry from cutting.