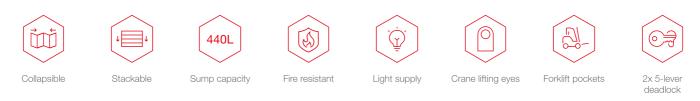

# **cuttingcube**<sup>™</sup>

#### Product code: CC200

- >> A walk-in cutting booth that helps reduce noise and contain slurry.
- >> Durable and washable acoustic curtains to reduce noise pollution.
- >> Fully welded sump base to contain slurry from cutting.



# Watch the CuttingCube in action

## Product features



## **Product specifications**

| Weight                  | 460kg                                   |
|-------------------------|-----------------------------------------|
| Colour                  | Traffic red: RAL 3020, Galvanised steel |
| Finished coating        | Powder coated, galvanised               |
| Material & thickness    | 2mm & 1mm steel                         |
| Quantity of keys        | 3 keys                                  |
| Does it have storage    | Yes                                     |
| How are castors fitted? | No                                      |
|                         |                                         |

#### **Dimensions**



#### **Optional extras** - Contact Armorgard to find out more



BlokkaBar FRBL2



Ramp FRR4