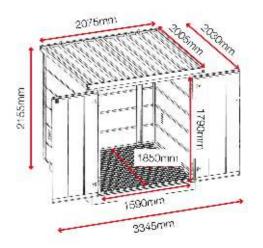

Fully welded sump base to contain slurry from cutting.



# Watch the CuttingCube in action

## Product features



## **Product specifications**

| Weight                  | 460kg                                   |
|-------------------------|-----------------------------------------|
| Colour                  | Traffic red: RAL 3020, Galvanised steel |
| Finished coating        | Powder coated, galvanised               |
| Material & thickness    | 2mm & 1mm steel                         |
| Quantity of keys        | 3 keys                                  |
| Does it have storage    | Yes                                     |
| How are castors fitted? | No                                      |
|                         |                                         |

#### **Dimensions**



#### **Optional extras** - Contact Armorgard to find out more



BlokkaBar FRBL2



Ramp FRR4