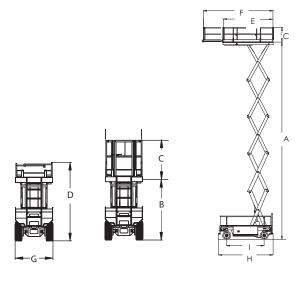

Printed in UK FORM No.: DS019-0208-500 PART NO.: DS019-ENGLISH

|                                   | 210-25                      |
|-----------------------------------|-----------------------------|
| A. Platform height - elevated     | 21.00 m                     |
| B. Platform height - lowered      | 3.00 m                      |
| C. Platform railing height        | 1.10 m                      |
| D. Stowed height (rails folded)   | 3.20 m                      |
| E. Platform size                  | 2.50 m x 5.35 m             |
| F. Platform length fully extended | 7.55 m                      |
| G. Overall width                  | 2.50 m                      |
| H. Overall length                 | 5.75 m                      |
| I. Wheelbase                      | 3.90 m                      |
| Ground clearance                  | 0.26 m                      |
| Platform capacity                 | 1,000 kg                    |
| Capacity on deck extension        | 800 kg                      |
| Lift/lower time                   | 100 / 75 sec                |
| Maximum drive height              | 21.00 m                     |
| Deck extension                    | Hydraulic                   |
| Machine weight <sup>1</sup>       | 15,000 kg                   |
| Maximum ground bearing pressure   | 5.0 kg/cm²                  |
| Drive speed - high                | 2.3 km/h                    |
| Drive speed - elevated            | 0.5 km/h                    |
| Gradeability (4WD)                | 30%                         |
| Turning radius - inside           | 1.50 m                      |
| Turning radius - outside          | 6.20 m                      |
| Axle oscillitation                | 0.15 m (±)                  |
| Tyres                             | 315/80 R22.5<br>Foam Filled |
| Diesel engine                     | 42 kW<br>Deutz D2011L04i    |
| Fuel tank capacity                | 90 L                        |
| Hydraulic system                  | 325 L                       |