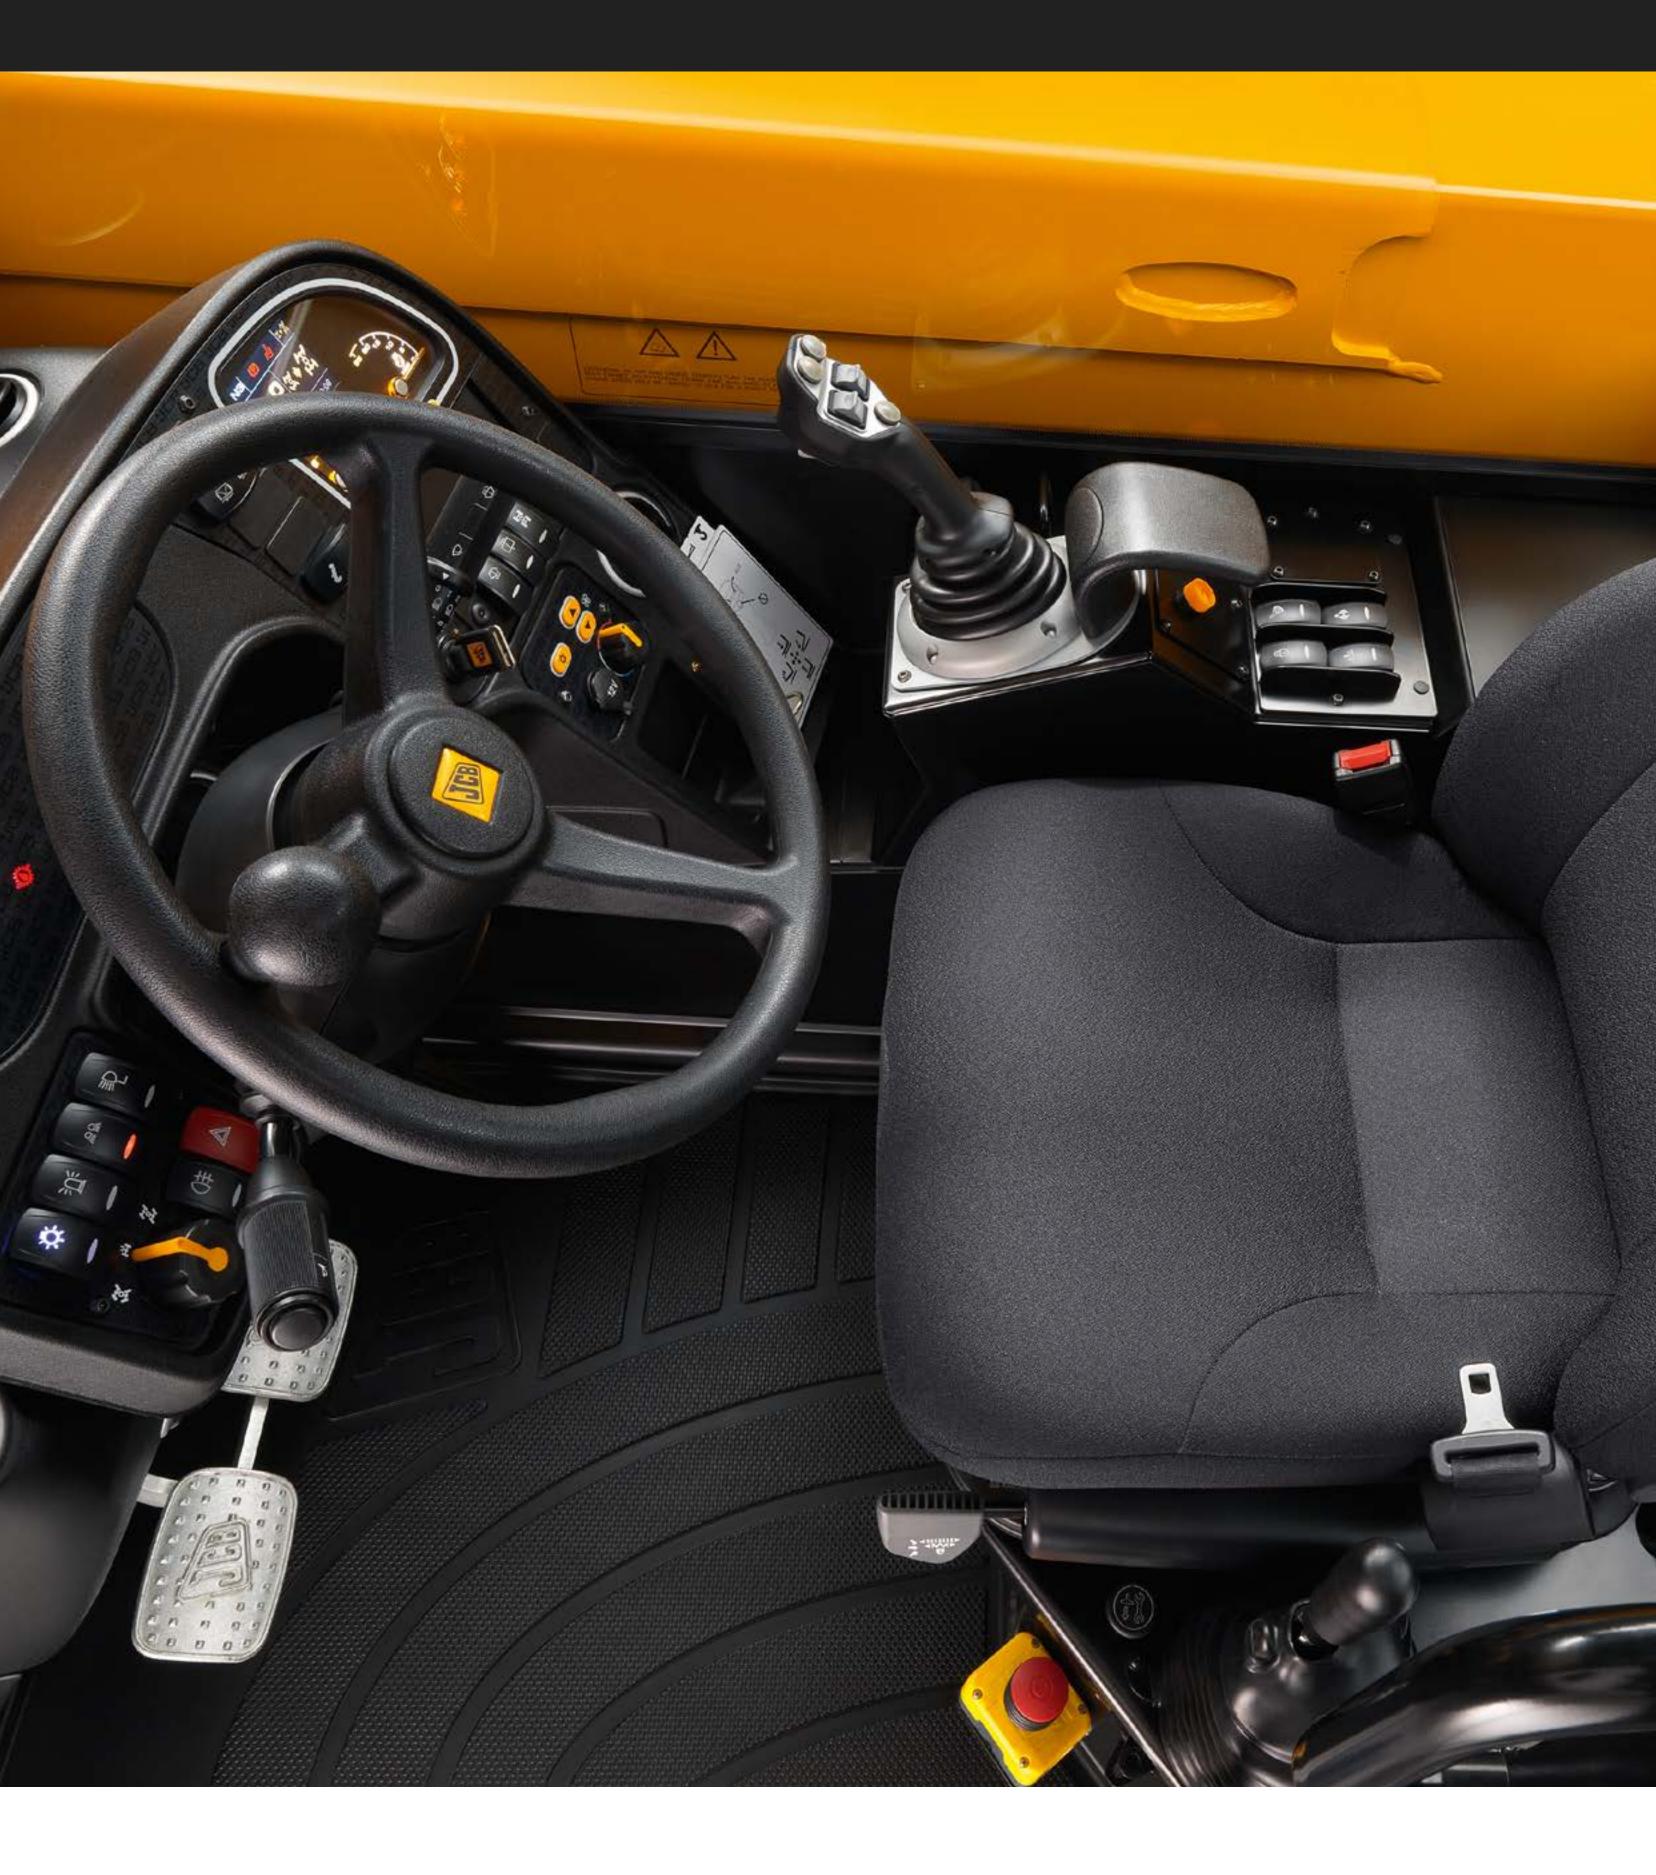

# UNRIVALLED SAFETY & SECURITY.

JCB Loadalls have a comprehensive security package and a wealth of features designed to protect themselves, their operators and bystanders alike.

A low boom profile and pivot point, plus side and rear-view mirrors provide all-round visibility.