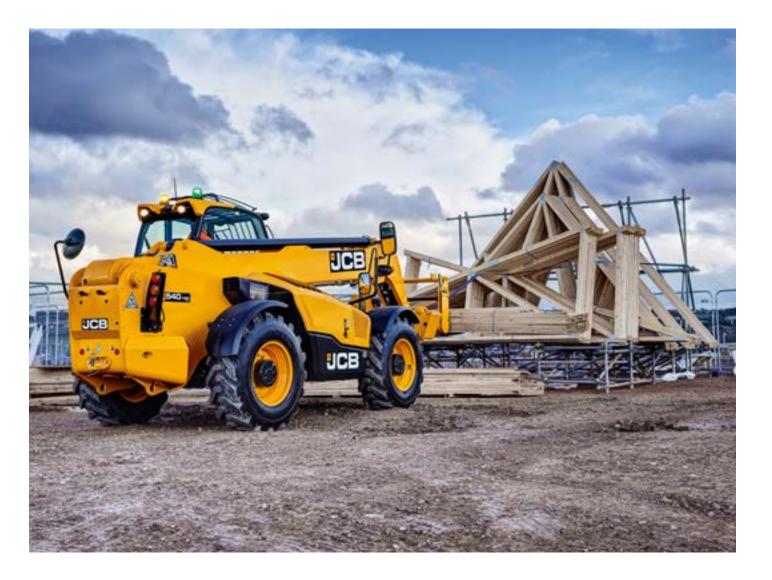

# UNRIVALLED MACHINE UPTIME.

JCB construction Loadalls have long service intervals with quick and easy maintenance when required, to keep you working.

## All daily checks, greasing and serviceable components can be easily accessed at ground level.