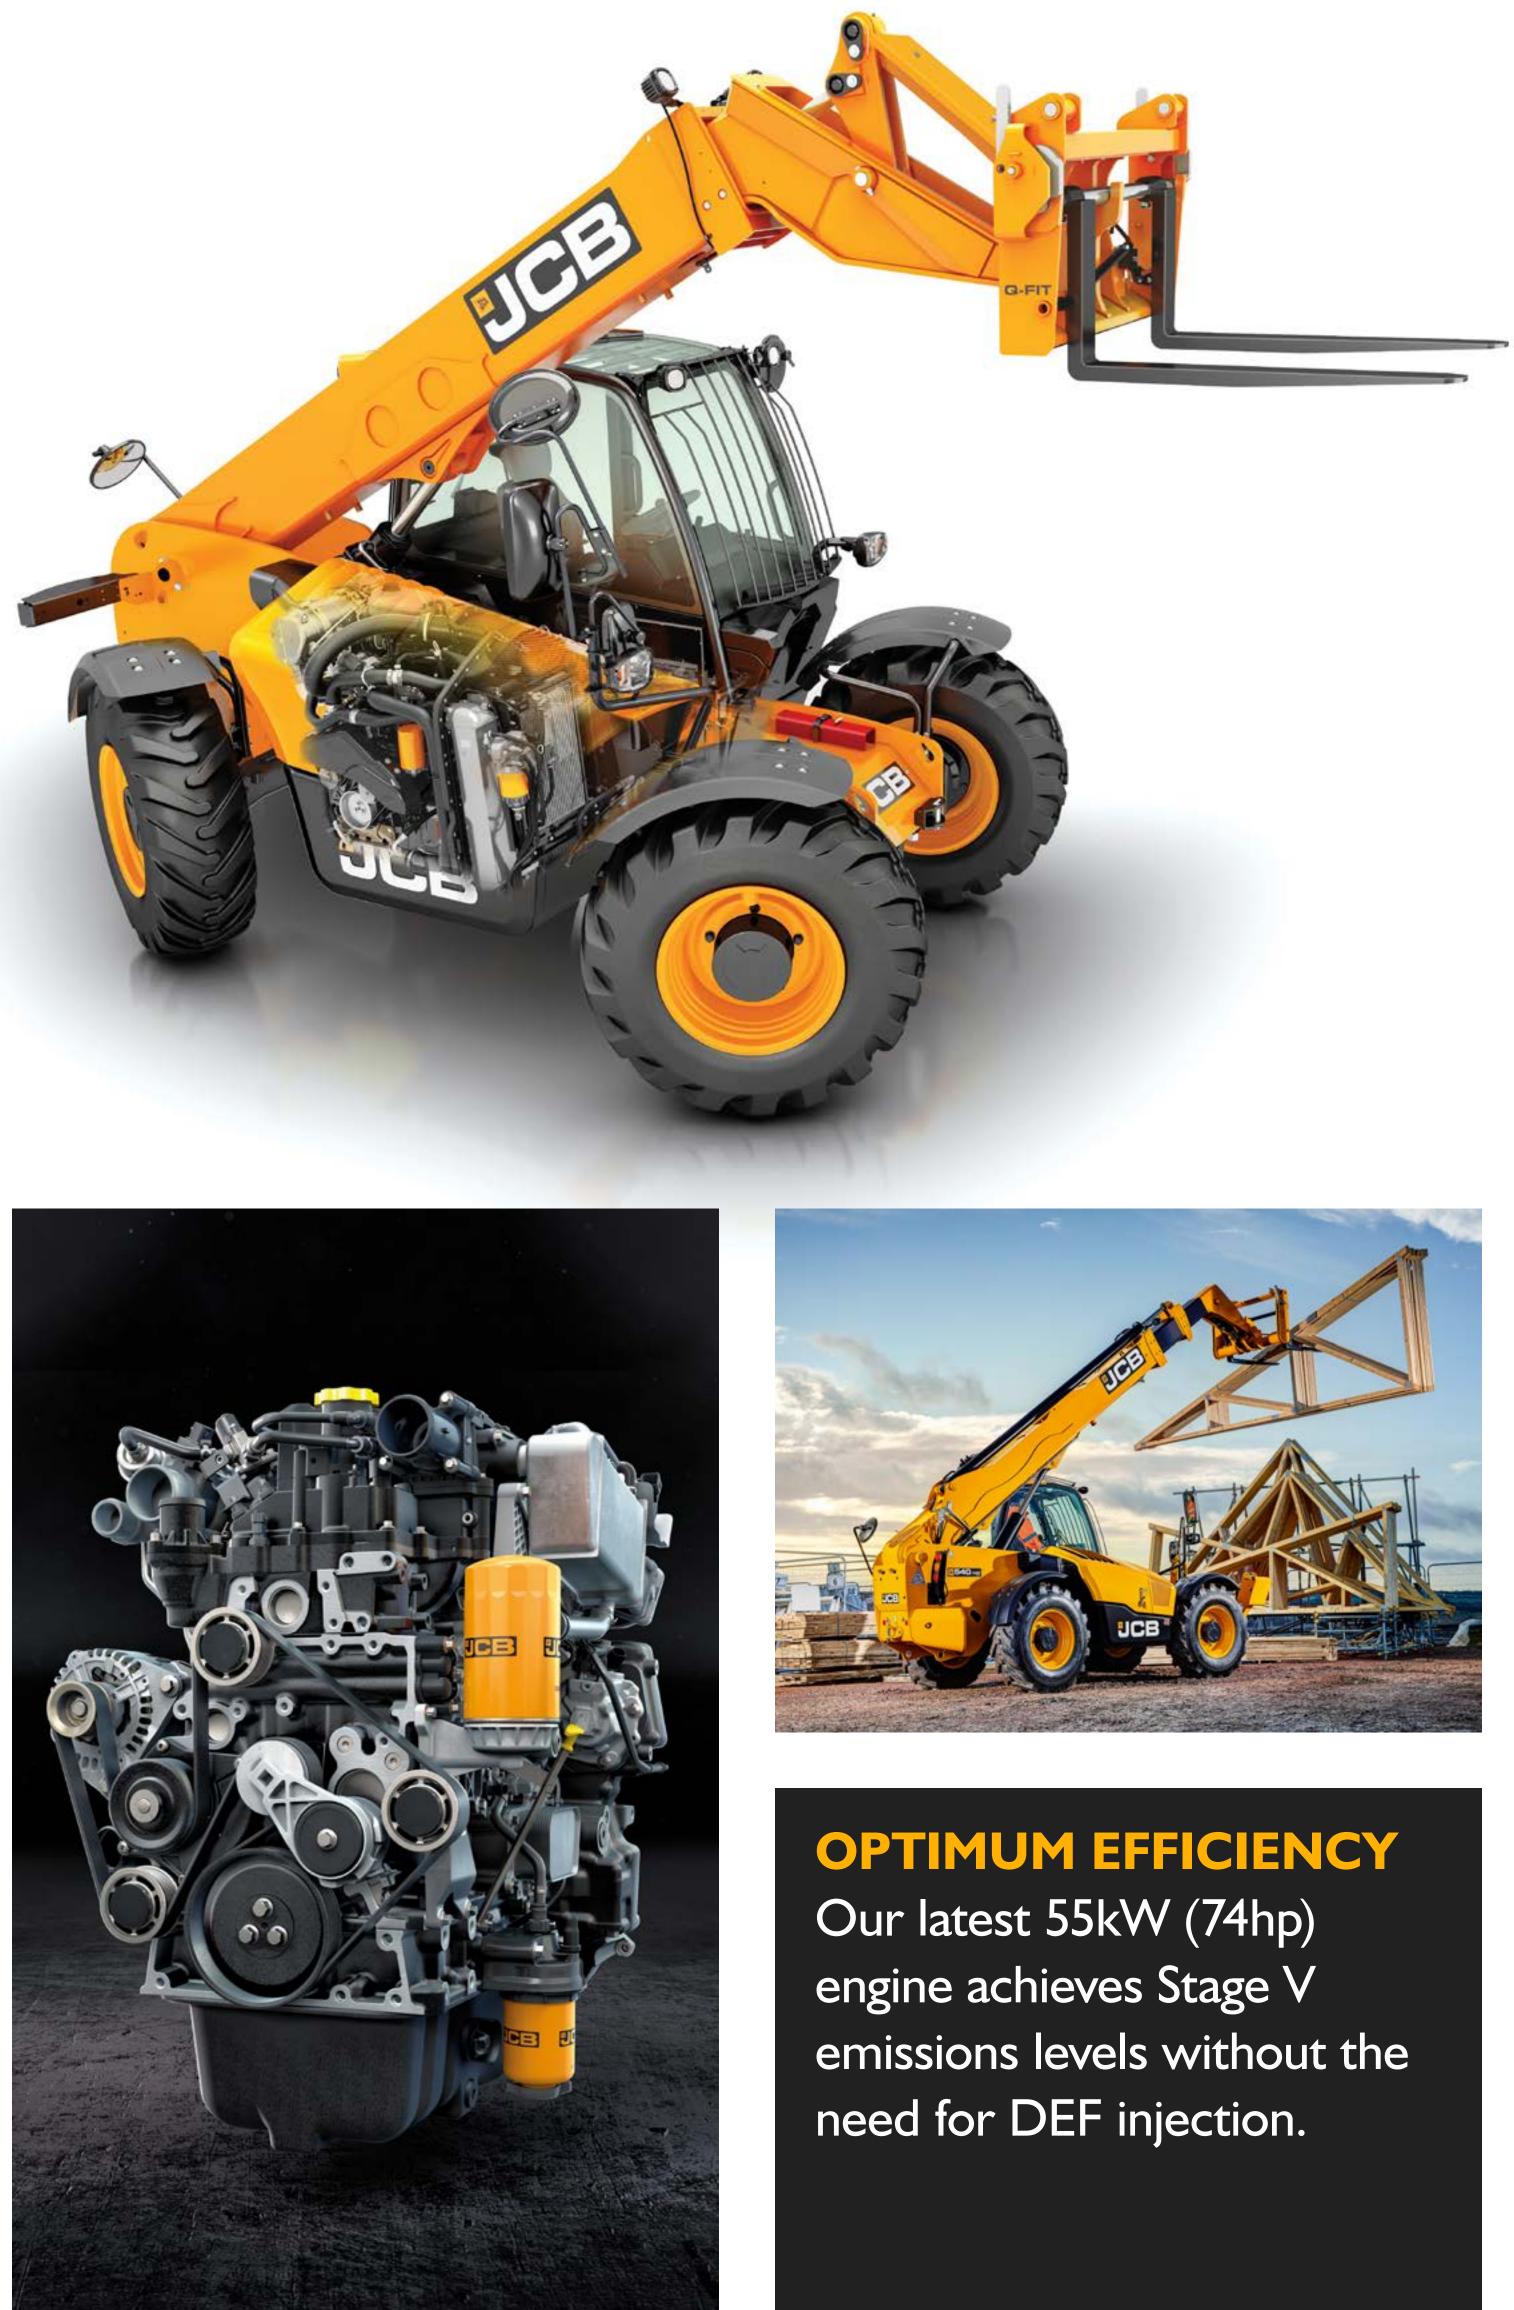

### **OPTIMUM PERFORMANCE**

Class-leading JCB hydraulics ensure the most efficient lifting and loading for faster cycle times.

# UNRIVALLED MACHINE UPTIME.

JCB construction Loadalls have long service intervals with quick and easy maintenance when required, to keep you working.

## All daily checks, greasing and serviceable components can be easily accessed at ground level.