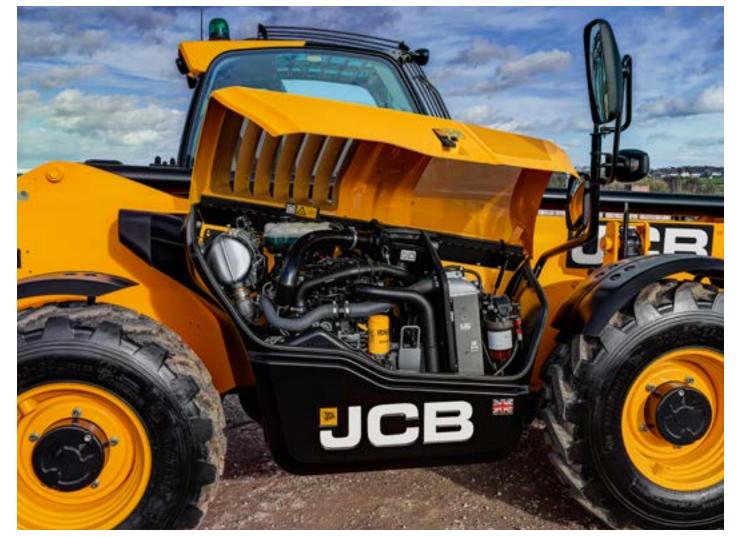

# UNRIVALLED MACHINE UPTIME.

JCB construction Loadalls have long service intervals with quick and easy maintenance when required, to keep you working.

## All daily checks, greasing and serviceable components can be easily accessed at ground level.