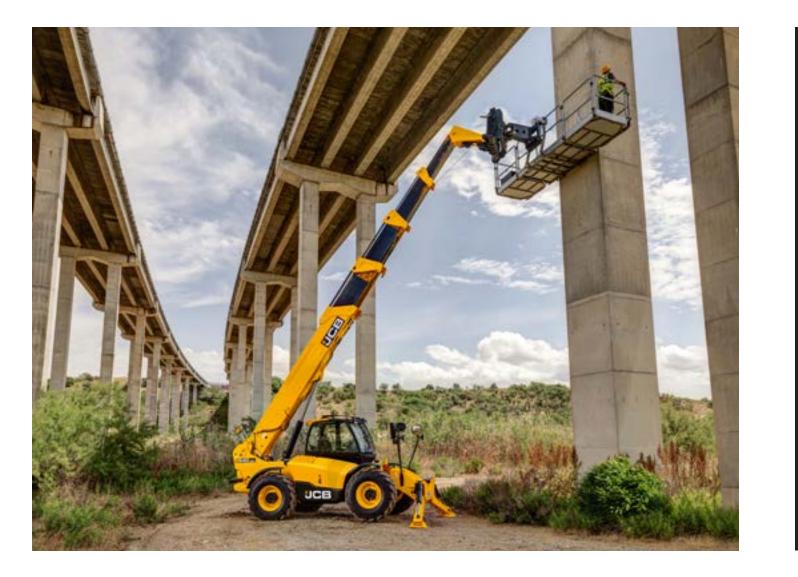

# UNRIVALLED SAFETY & SECURITY.

JCB Loadalls have a comprehensive security package and a wealth of features designed to protect themselves, their operators and bystanders alike.

A low boom profile and pivot point, plus side and rear-view mirrors provide all-round visibility.