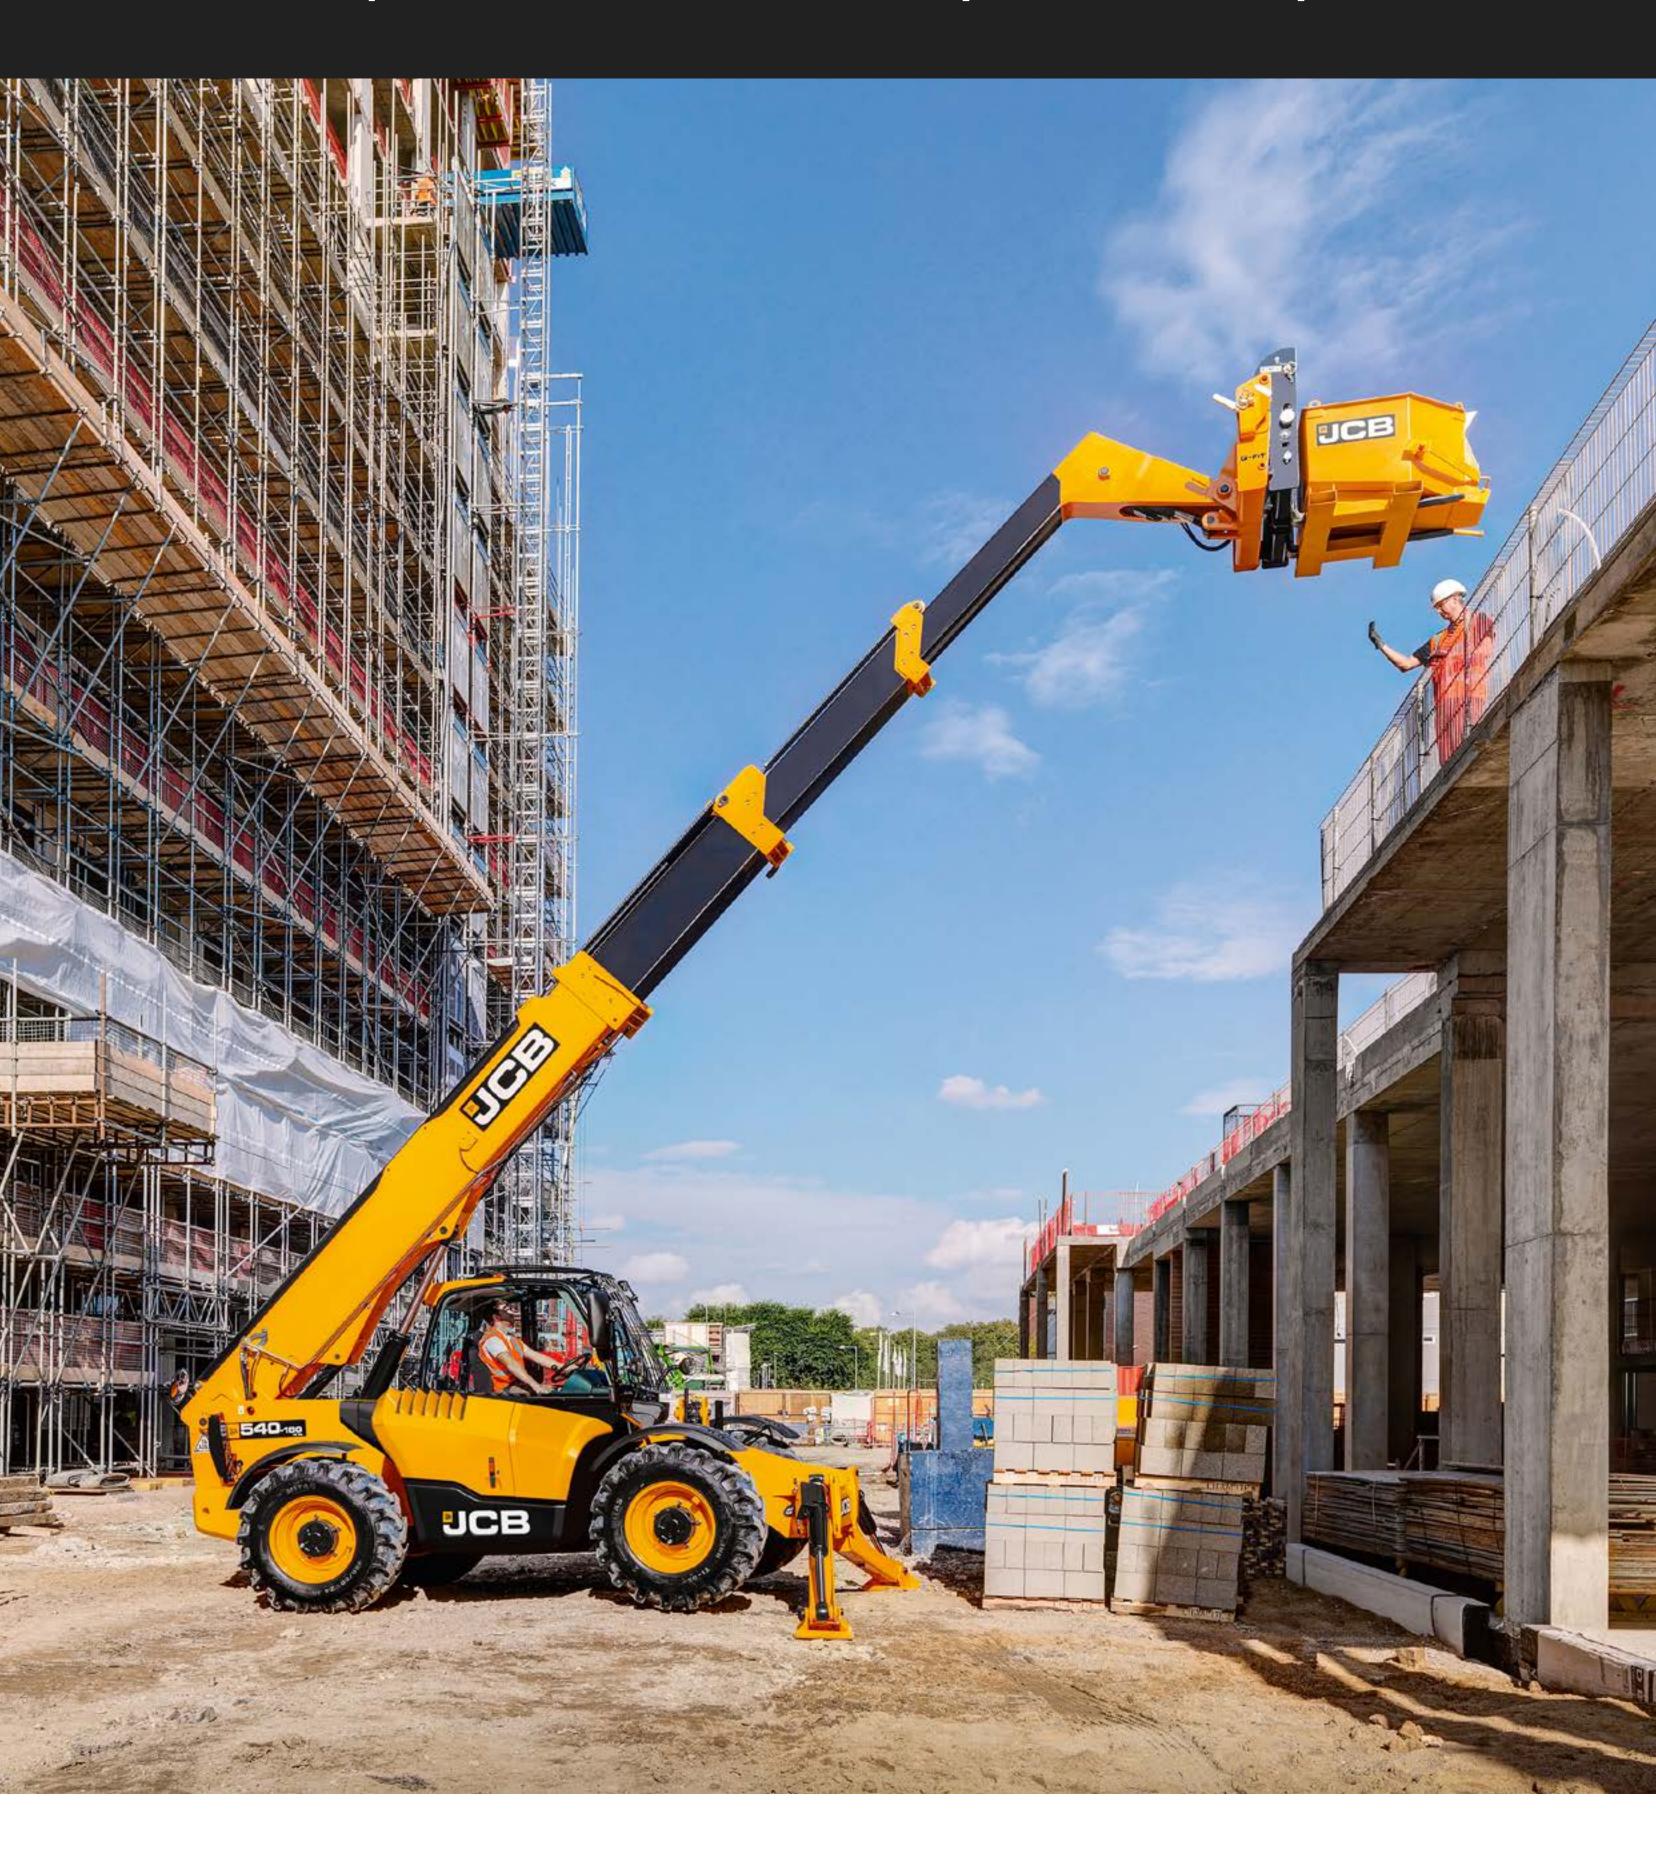

# UNRIVALLED SAFETY & SECURITY.

JCB Loadalls have a comprehensive security package and a wealth of features designed to protect themselves, their operators and bystanders alike.

A low boom profile and pivot point, plus side and rear-view mirrors provide all-round visibility.