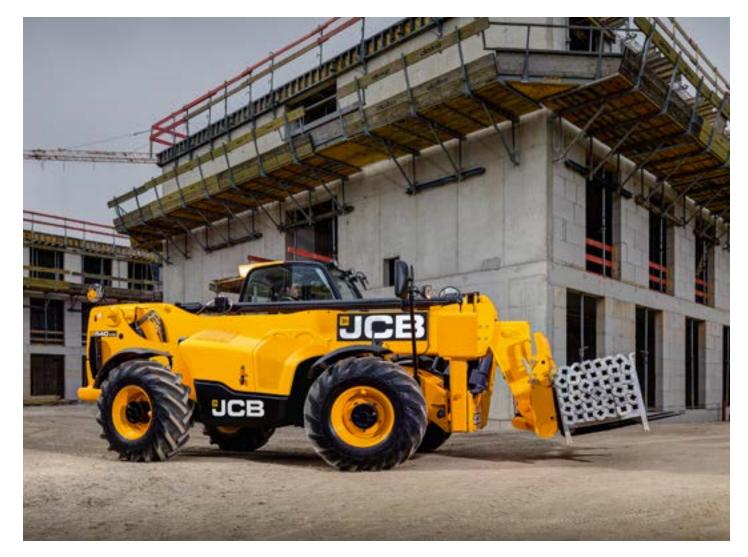

# UNRIVALLED MACHINE UPTIME.

JCB construction Loadalls have long service intervals with quick and easy maintenance when required, to keep you working.

## All daily checks, greasing and serviceable components can be easily accessed at ground level.