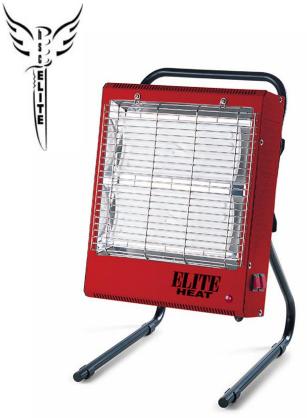

## **EHC110 / EHC230 – ELITE CERAMIC HEAT 2.8KW QUARTZ HEATER**

Elite is a manufacturer of high quality products that are specifically built to withstand the rigours of the construction industry. The Elite Ceramic 2.8Kw Heater emits a warm, dry, long wave radiant heat. The Elite Ceramic is an economical electric heater, and very reliable, and has no fan or moving parts. It is suitable for commercial or domestic use.

## **KEY FEATURES**

- 2 X 1400 Watt Ceramic Elements
- 110 Volt Fitted With 32 Amp Plug
- 230 Volt Fitted With 13 Amp Plug
- Heavy Duty Construction
- Dimensions:
  79cm x 36cm x 48cm
  (H x W x D)
- Weight 6kg