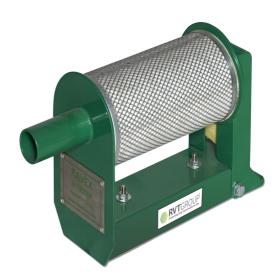

## Mini Magnetic Diesel Exhaust Filter Kit

The Mini Magnetic Diesel Exhaust Filter Kit is perfect for smaller spaces - such as basements - as it's lightweight and portable, whilst remaining highly effective.

The unit is quick and easy to install and importantly, is adaptable to most mobile *and* static diesel plant machinery.

Removing up to 95% of harmful particles from diesel engine exhausts, the Mini Magnetic Diesel Exhaust Filter Kit is a must for all construction sites where diesel fumes are prevalent.

## Key product features:

- Adaptable to most mobile and static diesel plant and machinery
- · Fast installation time
- Universal exhaust fitting
- Quick release filter housing
- No straps required
- Compact and lightweight
- Removes 95% of particulate from diesel engine exhausts
- Long-lasting high efficiency filter element
- Complies with COSHH regulations
- Proven performance