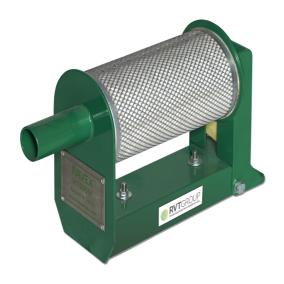

## Mini Magnetic Diesel Exhaust Filter Kit

The Mini Magnetic Diesel Exhaust Filter Kit is perfect for smaller spaces - such as basements - as it's lightweight and portable, whilst remaining highly effective.

The unit is quick and easy to install and importantly, is adaptable to most mobile *and* static diesel plant machinery.

Removing up to 95% of harmful particles from diesel engine exhausts, the Mini Magnetic Diesel Exhaust Filter Kit is a must for all construction sites where diesel fumes are prevalent.

## Key product features:

- Adaptable to most mobile and static diesel plant and machinery
- · Fast installation time
- Universal exhaust fitting
- Quick release filter housing
- No straps required
- Compact and lightweight
- Removes 95% of particulate from diesel engine exhausts
- Long-lasting high efficiency filter element
- Complies with COSHH regulations
- Proven performance